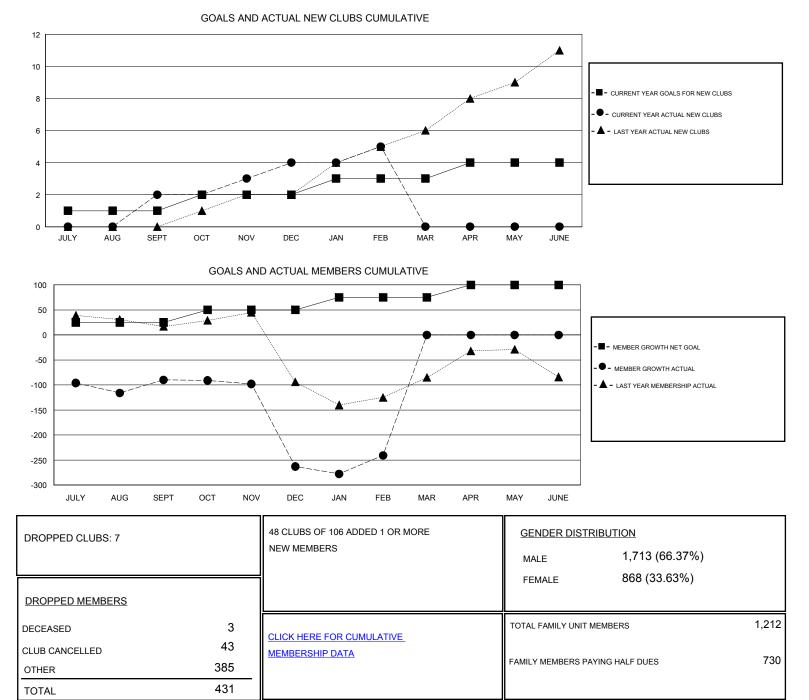

## District 3233G2

Results as of: 2/29/2020

| GMT:                           | LOCATION INDIA |   |   |                                  |    |    | GMT CA |
|--------------------------------|----------------|---|---|----------------------------------|----|----|--------|
| Clubs<br>RESULTS FOR 2019-2020 |                |   |   | Members<br>RESULTS FOR 2019-2020 |    |    |        |
|                                |                |   |   |                                  |    |    |        |
| JULY/AUG/SEPT                  | 1              | 2 | 1 | JULY/AUG/SEPT                    | 25 | 77 | 152    |
| OCT/NOV/DEC                    | 1              | 2 | 3 | OCT/NOV/DEC                      | 25 | 42 | 211    |
| JAN/FEB/MAR                    | 1              | 1 | 3 | JAN/FEB/MAR                      | 25 | 96 | 68     |
| APR/MAY/JUNE                   | 1              | 0 | 0 | APR/MAY/JUNE                     | 25 | 0  | 0      |